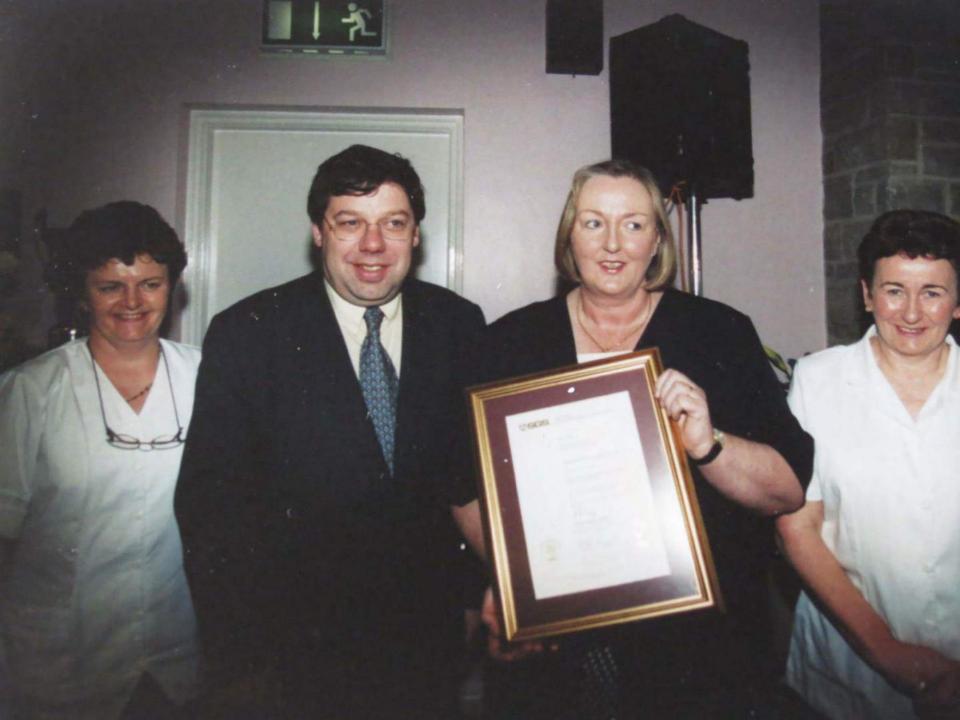

Michael O'Halloran explained that p made every effort to donate all the

■ At the presentation of a cheque to the value of €33,450, raised by the Clare Garda Cycle in aid of the Hospice fund were: (tront from left) Donna Ryan, Annette Turner, Róisín Vaughan, Catherine Bugler, Barbara Lynch and Maggie Atkinson. Back from left: Superintendent Tony Kennelly, Mary Cassidy and William MC Lysaght of the hospital support group, Anne O'Driscoll, Pauline McNamara, director of nursing. Dectective Inspector Kevin Moynihan, Joe McGrath, Sgt Gerry Mulqueen and Garda Michael OHalloran of the Clare Garda Cycling club.