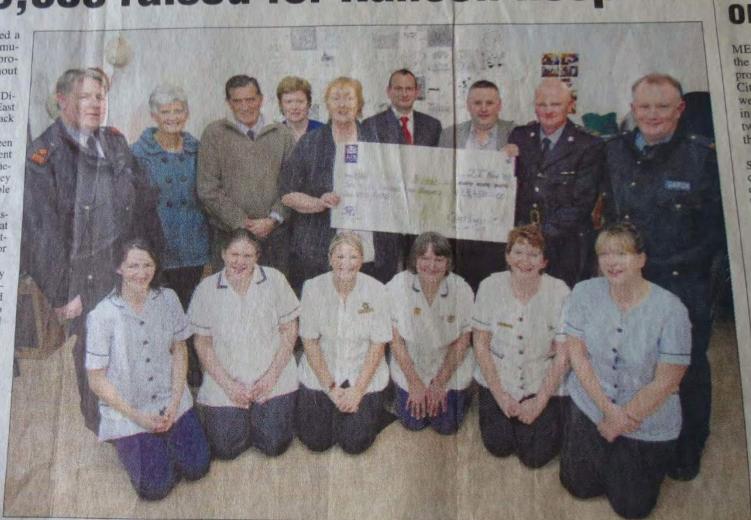

Michael O'Halloran explained that p made every effort to donate all the

■ At the presentation of a cheque to the value of €33,450, raised by the Clare Garda Cycle in aid of the Hospice fund were: (tront from left) Donna Ryan, Annette Turner, Róisín Vaughan, Catherine Bugler, Barbara Lynch and Maggie Atkinson. Back from left: Superintendent Tony Kennelly, Mary Cassidy and William MC Lysaght of the hospital support group, Anne O'Driscoll, Pauline McNamara, director of nursing. Dectective Inspector Kevin Moynihan, Joe McGrath, Sgt Gerry Mulqueen and Garda Michael OHalloran of the Clare Garda Cycling club.

Photograph by John Kelly

Community Hospital and he is always trying to help out local charities.

ed with the huge response from Clare people," he said.

event such an outstanding success.

The gardet have posticipated in short