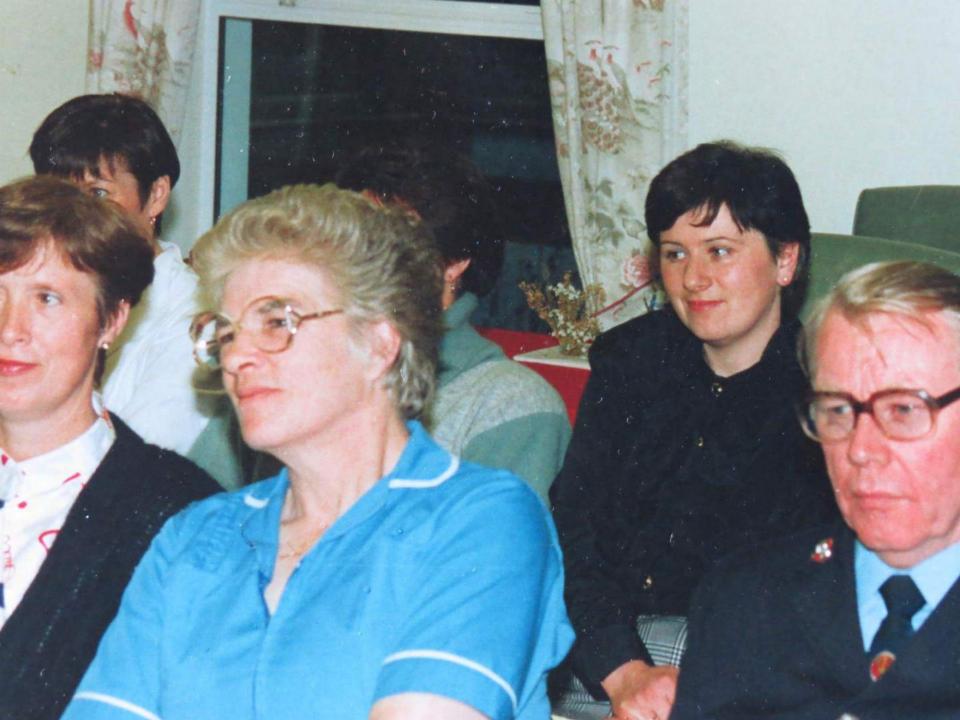

Michael O'Halloran explained that p made every effort to donate all the

■ At the presentation of a cheque to the value of €33,450, raised by the Clare Garda Cycle in aid of the Hospice fund were: (tront from left) Donna Ryan, Annette Turner, Róisín Vaughan, Catherine Bugler, Barbara Lynch and Maggie Atkinson. Back from left: Superintendent Tony Kennelly, Mary Cassidy and William MC Lysaght of the hospital support group, Anne O'Driscoll, Pauline McNamara, director of nursing. Dectective Inspector Kevin Moynihan, Joe McGrath, Sgt Gerry Mulqueen and Garda Michael OHalloran of the Clare Garda Cycling club.

Photograph by John Kelly

Community Hospital and he is always trying to help out local charities.

ed with the huge response from Clare people," he said.

event such an outstanding success.

The gardet have posticipated in short